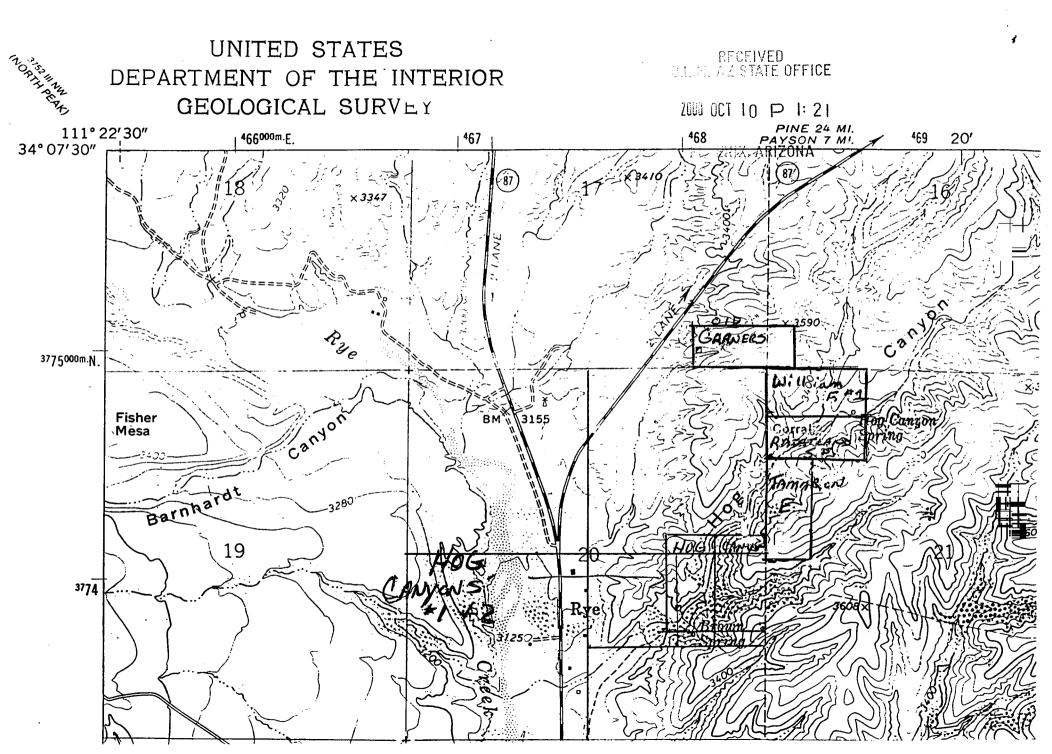

| CLAIM/SITE NAME | BLM SERIAL NO.             |
|-----------------|----------------------------|
| Hog Canyon #1   | 50096                      |
| Hog Canyon #2   | 50097                      |
| Old Garners     | 354171                     |
| Raistland S. F. | 354172                     |
| Tamaron E.      | 354173                     |
| William F. #1   | 354174                     |
| Cooper #50      | 390932                     |
| Jessie #20      | 391000                     |
| Ginger E. #56   | 394001                     |
| Hog Canyon #49  | AHOZINZONA<br>ZOOPEERIZOHA |

| LINE<br>NO. | AMC<br>NUMBER | CLAIM/SITE NAME | COUNTY RECORDER<br>DATA (If available) | TWP | RNG  | SEC   |
|-------------|---------------|-----------------|----------------------------------------|-----|------|-------|
| 1           | 50096         | HOG CANYON =1   | 474 pg 627                             | TON | RIBE | 20    |
| 2           | 50097         | HOG CANYON =Z   | 474 05 628                             | T9N | RIDE | 20    |
| 3           | 354171        | Old GARNERS     | 2000 13911                             | TAN | RIDE | 16/17 |
| 4           | 354172        | RAISTLAND S. F. | 2000 13912                             | TGN | RIDE | 20/21 |
| 5           |               | TAMARONE        | 2000 13913                             |     | RIDE | 20/21 |
| 6           | 354174        | William F. #1   | 2000 /3914                             | TON | RIOE | 20/21 |
| 7           | 390 932       | COOPER #50      | 2008 005075                            | 79N | RIDE | 16/17 |
| 8           | 391000        | JESSIE DO       | 2008 005078                            | TAN | RIDE | 16    |
| 9           | 394001        | GINGER E \$56   | 2008 010205                            | ,   | RIDE |       |
| 10          | 394002        | HOL CANYON #49  | 2008 010206                            | TGN | RIOE | 16    |